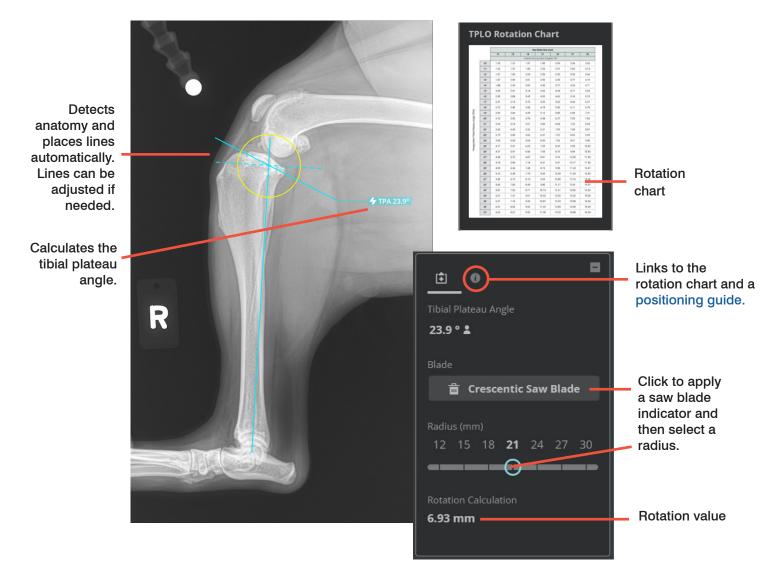

## Easier, faster TPLO measuring

Enjoy greater efficiency when using the IDEXX Web PACS\* TPLO tool. The tibial plateau leveling osteotomy (TPLO) tool now uses artificial intelligence to detect anatomical landmarks, place the TPLO lines where they belong, and display the tibial plateau angle. All in less than one second.

To calculate bone rotation, simply apply the saw blade indicator and select a blade size.

Tip: Find the TPLO tool under Advanced Measurements 2 > TPLO.

Look for new features and enhancements in every IDEXX Web PACS update.