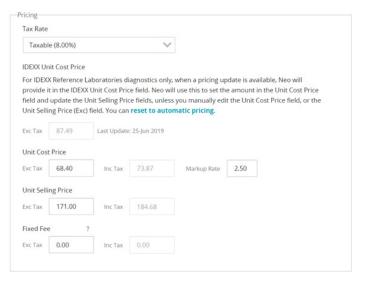

The **IDEXX Unit Cost Price** (list price) is automatically downloaded and will be updated if IDEXX changes the cost in the Directory of Services.

The IDEXX Unit Cost Price and Markup Rate determine the Unit Selling Price.

- + If you manually adjust the **Unit Cost Price** or **Unit Selling Price**, the **IDEXX Unit Cost Price** will no longer automatically update the Unit Selling Price if IDEXX changes the cost in the Directory of Services.
- + You can adjust the Markup Rate for this product without affecting automatic pricing updates.
- + You can also reset this product to automatic pricing by clicking the blue **reset to automatic pricing** link.
- 7. Click Save Changes.
- 8. Repeat steps 6-7 to update prices for other activated tests, as needed.
- 9. Add or update procedure templates to group products together for building visit protocols, easy ordering, and easy invoicing, if desired.