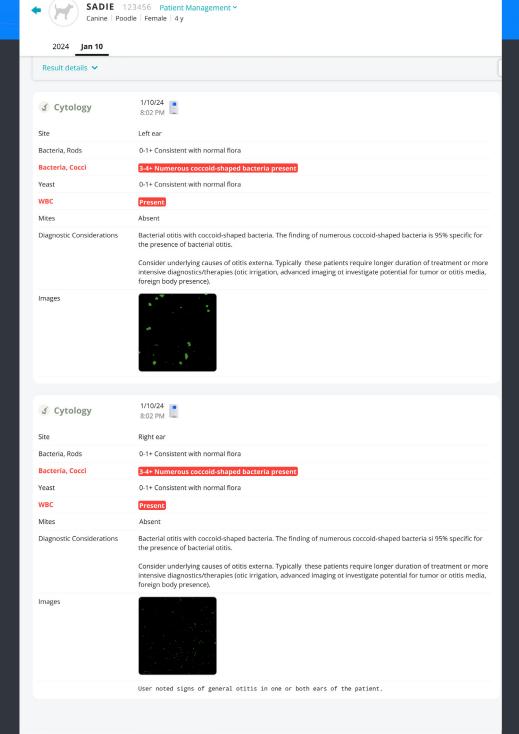

## Two ears. One report.

With the IDEXX inVue  $Dx^{\text{\tiny{M}}}$  Cellular Analyzer, your report includes the left and right ear all from one run. Simplifying your workflow, and giving you more insights.

IDEXX VetConnect PLUS

Telemedicine

Objective, consistent, and reproducible:

- + Quantifies yeast and bacteria (rods and cocci)
- + Assesses for the presence of white blood cells
- + Assesses for the presence of mites

Composite image gallery supports the Al-assisted pathology findings.

Diagnostic Considerations built with board-certified dermatologist expertise guide real-time clinical decisions.

Home Directory of Services Imaging